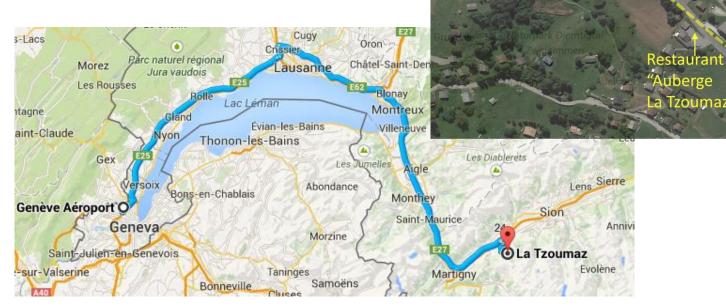

## La Tzoumaz by Road

## 157km / 99mi, 1h45 in light traffic

VERBIER - 4 VALLÉES !

LA TZOUMAZ

- From Geneva Airport, take the A1 motorway towards Lausanne
- Near Lausanne, follow the A9 motorway towards Sion/Simplon
- Take exit 24 "Riddes" and turn right (and right again) to Riddes
- At the roundabout turn left, then take the first right to La Tzoumaz
- Follow the road for 13km / 8mi up the mountain to La Tzoumaz

Unless you are arriving between 16h and 19h on a Saturday, please contact us when you leave the motorway in Riddes by SMS, phone call or email. This way we can make our way to meet you when you arrive.